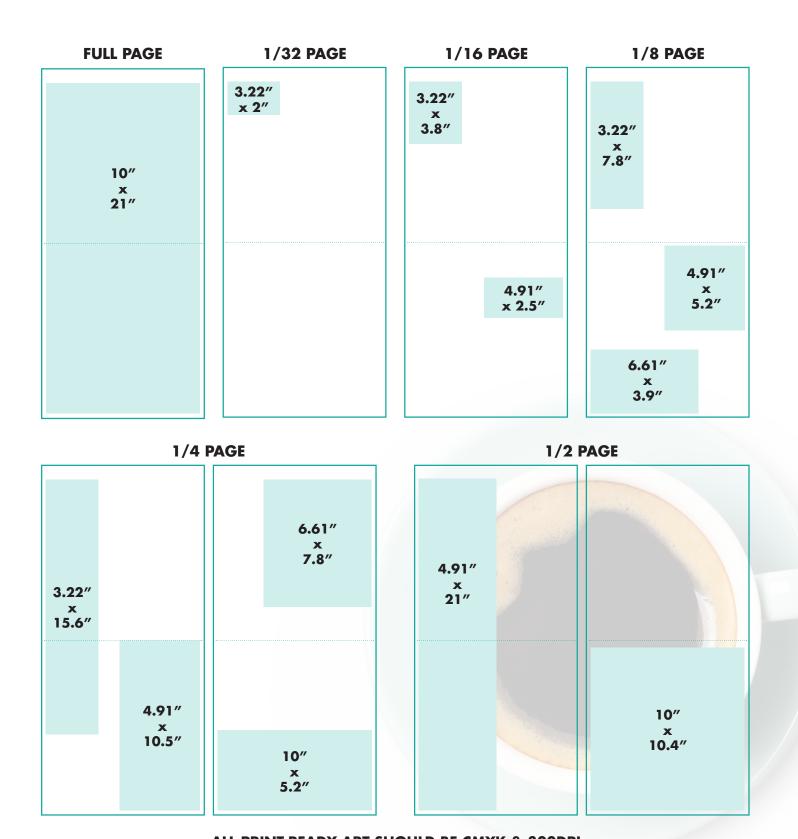

### **Available Ad Sizes:** Measurements are listed as w x h

1/32: 3.22" x 2"

1/16: 3.22" x 3.8" • 4.91" x 2.5"

1/8: 3.22" x 7.8" • 4.91" x 5.2" • 6.61" x 3.9"

1/4:  $3.22'' \times 15.6'' \cdot 4.91'' \times 10.4'' \cdot 6.61'' \times 7.8'' \cdot 10'' \times 5.2''$ 

1/2: 4.91" × 21" • 10" × 10.4"

Full Pg: 10" x 21"

### **ALL PRINT-READY ART SHOULD BE CMYK & 300DPI**